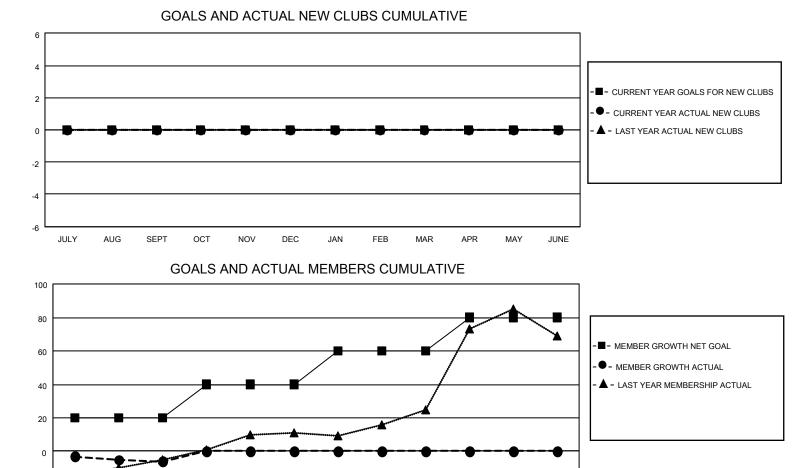

## LOCATION NEW HAMPSHIRE

District 44 H

Results as of: 9/30/2022

| Clubs                 |               |           |               | Members               |                        |                         |                                                    |
|-----------------------|---------------|-----------|---------------|-----------------------|------------------------|-------------------------|----------------------------------------------------|
| RESULTS FOR 2022-2023 |               |           |               | RESULTS FOR 2022-2023 |                        |                         |                                                    |
| QUARTER               | NEW CLUB GOAL | NEW CLUBS | DROPPED CLUBS | QUARTER               | BER GROWTH NET<br>GOAL | MEMBER GROWTH<br>ACTUAL | DROPPED<br>MEMBERS ACTUAL<br>(including transfers) |
| JULY/AUG/SEPT         | 0             | 0         | 0             | JULY/AUG/SEPT         | 20                     | 15                      | 16                                                 |
| OCT/NOV/DEC           | 0             | 0         | 0             | OCT/NOV/DEC           | 20                     | 0                       | 0                                                  |
| JAN/FEB/MAR           | 0             | 0         | 0             | JAN/FEB/MAR           | 20                     | 0                       | 0                                                  |
| APR/MAY/JUNE          | 0             | 0         | 0             | APR/MAY/JUNE          | 20                     | 0                       | 0                                                  |

## -20 JULY SEPT ОСТ NOV DEC JAN FEB MAR APR MAY JUNE AUG 9 CLUBS OF 38 ADDED 1 OR **GENDER DISTRIBUTION DROPPED CLUBS: 0**

|                 |    | MORE NEW MEMBERS          | MALE<br>FEMALE                      | 657 (52.39%)<br>597 (47.61%) |
|-----------------|----|---------------------------|-------------------------------------|------------------------------|
| DROPPED MEMBERS |    |                           | NON BINARY<br>PREFER NOT TO ANSWER  | 0 (0.00%)<br>0 (0.00%)       |
| DECEASED        | 2  |                           |                                     | 0 (0.00 %)                   |
| CLUB CANCELLED  | 0  | CLICK HERE FOR CUMULATIVE | TOTAL FAMILY UNIT MEMBERS           | s 441                        |
| OTHER           | 14 | MEMBERSHIP DATA           |                                     |                              |
| TOTAL           | 16 |                           | FAMILY MEMBERS PAYING HALF DUES 231 |                              |
|                 |    |                           |                                     |                              |